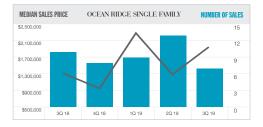

text to current information and provide comprehensive analysis of the results.



MANALAPAN, HYPOLUXO ISLAND & OCEAN RIDGE DASHBOARD

**58.9%** 

5%

5.2%

#### SINGLE FAMILY

PRICES Median Sales Price

PACE Months of Supply

SALES Closed Sales

**INVENTORY** Total Inventory

MARKETING TIME Days on Market

**NEGOTIABILITY** Listing Discount

- The large rise in average sales size skewed price trend indicators higher across the region
- Manalapan days on market surged as a listing that languished on the market was sold for a new record price
- Hypoluxo Island listing inventory declined as marketing time expanded
- Ocean Ridge sales fell short of year-ago levels as listing inventory declined

### MANALAPAN SINGLE FAMILY



# HYPOLUXO ISLAND SINGLE FAMILY



## **OCEAN RIDGE** SINGLE FAMILY



# OCEAN RIDGE CONDO



| Manalapan Market Matrix (S. Fam.)                                                                                                                                                                                                                                                                                                                                                                                                                                                                                                       | Q3-2019                                                                                                                                                                   | %∆ (qtr)