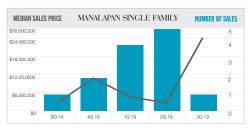

objectively identify and measure market trends, provide historical context to current information and provide comprehensive analysis of the results.



MANALAPAN, HYPOLUXO ISLAND & OCEAN RIDGE DASHBOARD

**58.9%** 

5%

5.2%

#### SINGLE FAMILY

PRICES Median Sales Price

PACE Months of Supply

SALES Closed Sales

**INVENTORY** Total Inventory

MARKETING TIME Days on Market

**NEGOTIABILITY** Listing Discount

- The large rise in average sales size skewed price trend indicators higher across the region
- Manalapan days on market surged as a listing that languished on the market was sold for a new record price
- Hypoluxo Island listing inventory declined as marketing time expanded
- Ocean Ridge sales fell short of year-ago levels as listing inventory declined

### MANALAPAN SINGLE FAMILY



# HYPOLUXO ISLAND SINGLE FAMILY



## **OCEAN RIDGE** SINGLE FAMILY



# OCEAN RIDGE CONDO



| Manalapan Market Matrix (S. Fam.)                                                                                                                                                                                                                                                                                                                                                                                                                                                                                                       | Q3-2019                                                                                                                                                                   | %∆ (qtr)