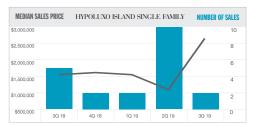

arket trends, provide historical context to current information and provide comprehensive analysis of the results.



MANALAPAN, HYPOLUXO ISLAND & OCEAN RIDGE DASHBOARD

**58.9%** 

5%

5.2%

#### SINGLE FAMILY

PRICES Median Sales Price

PACE Months of Supply

SALES Closed Sales

**INVENTORY** Total Inventory

MARKETING TIME Days on Market

**NEGOTIABILITY** Listing Discount

- The large rise in average sales size skewed price trend indicators higher across the region
- Manalapan days on market surged as a listing that languished on the market was sold for a new record price
- Hypoluxo Island listing inventory declined as marketing time expanded
- Ocean Ridge sales fell short of year-ago levels as listing inventory declined

### MANALAPAN SINGLE FAMILY



# HYPOLUXO ISLAND SINGLE FAMILY



## **OCEAN RIDGE** SINGLE FAMILY



# OCEAN RIDGE CONDO



| Manalapan Market Matrix (S. Fam.)                                                                                                                                                                                                                                                                                                                                                                                                                                                                                                       | Q3-2019                                                                                                                                                                   | %∆ (qtr)