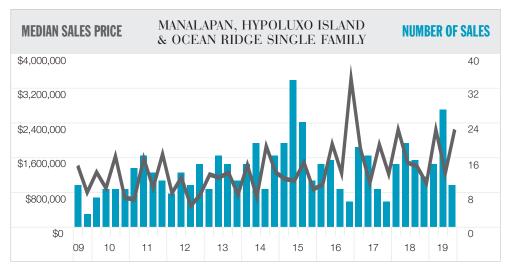

The markets across the region pivoted to more substantial sized sales, significantly skewing their price trend indicators higher. Sales in three single-family markets averaged 6,325 square feet, up 48.6% above the yearago level. Each single-family submarket showed light sales activity, down overall, by 37.5% to 10 from the year-ago quarter. Listing inventory for the single-family market fell 15.2% to 67 over the same period. With sales

declining more than listing inventory, the pace of the market cooled. Months of supply, the number of months to sell all listing inventory at the current rate of sales was 20.1, 35.8% slower over the prior-year quarter. Days on market, the average number of days from the last list price change to the contract date, was 200 days, 5.7% shorter than the same period the previous year but reflective of the slowmoving market.