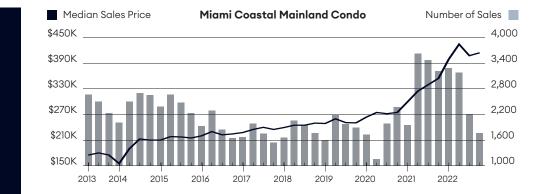

## Condo

- Price trend indicators rose sharply year over year and remained well above prepandemic levels
- The number of sales fell sharply from the prior year's quarter but was on par with pre-pandemic levels
- Listing inventory expanded from the prior year's quarter but was roughly half of pre-pandemic levels

| Condo Matrix                            | Q4-2022   | % $\Delta$ (QTR) | Q3-2022   | %∆ (yr) | Q4-2021   |
|-----------------------------------------|-----------|------------------|-----------|---------|-----------|
| Average Sales Price                     | \$575,777 | 5.4%             | \$546,027 | 14.9%   | \$501,158 |
| Average Price Per Sq Ft                 | \$468     | 3.3%             | \$453     | 15.3%   | \$406     |
| Median Sales Price                      | \$415,000 | 1.7%             | \$408,250 | 16.9%   | \$355,000 |
| Non-Distressed                          | \$417,500 | 1.8%             | \$410,000 | 17.6%   | \$355,000 |
| Distressed                              | \$240,000 | 10.1%            | \$218,000 | -11.4%  | \$271,000 |
| Number of Sales (Closed)                | 1,763     | -20.3%           | 2,212     | -45.3%  | 3,221     |
| Non-Distressed                          | 1,743     | -20.5%           | 2,192     | -45.4%  | 3,191     |
| Distressed                              | 20        | 0.0%             | 20        | -33.3%  | 30        |
| Days on Market (From Last List Date)    | 54        | 25.6%            | 43        | -25.0%  | 72        |
| Listing Discount (From Last List Price) | 4.3%      |                  | 3.6%      |         | 3.8%      |
| Listing Inventory                       | 3,259     | 6.8%             | 3,052     | 19.5%   | 2,727     |
| Months of Supply                        | 5.5       | 34.1%            | 4.1       | 120.0%  | 2.5       |
|                                         |           |                  |           |         |           |