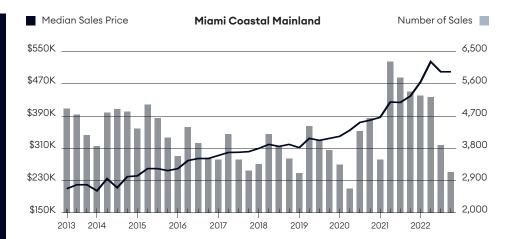

- Price trend indicators rose annually and remained well above pre-pandemic levels
- The number of sales fell sharply and stayed below pre-pandemic levels
- Listing inventory rose from the prior year's quarter but was roughly half of pre-pandemic levels

| Miami Coastal Mainland Matrix           | Q4-2022   | $\Delta$ (QTR)   | Q3-2022   | $\Delta$ (yr) | Q4-2021   |
|-----------------------------------------|-----------|------------------|-----------|---------------|-----------|
| Average Sales Price                     | \$731,973 | -2.3%            | \$749,347 | 7.0%          | \$684,396 |
| Average Price Per Sq Ft                 | \$466     | -2.7%            | \$479     | 10.4%         | \$422     |
| Median Sales Price                      | \$500,000 | 0.0%             | \$500,000 | 13.6%         | \$440,000 |
| Number of Sales (Closed)                | 3,135     | -19.4%           | 3,889     | -41.8%        | 5,383     |
| Days on Market (From Last List Date)    | 53        | 29.3%            | 41        | -11.7%        | 60        |
| Listing Discount (From Last List Price) | 4.3%      |                  | 4.9%      |               | 2.2%      |
| Listing Inventory                       | 5,603     | 6.2%             | 5,278     | 36.5%         | 4,104     |
| Months of Supply                        | 5.4       | 31.7%            | 4.1       | 134.8%        | 2.3       |
| Year-to-Date                            | Q4-2022   | % $\Delta$ (QTR) | Q3-2022   | %∆ (yr)       | Q4-2021   |
| Average Sales Price (YTD)               | \$754,074 | N/A              | N/A       | 11.5%         | \$676,046 |
| Average Price per Sq Ft (YTD)           | \$475     | N/A              | N/A       | 19.3%         | \$398     |
| Median Sales Price (YTD)                | \$500,000 | N/A              | N/A       | 19.0%         | \$420,000 |
| Number of Sales (YTD)                   | 17,534    | N/A              | N/A       | -15.9%        | 20,861    |
|                                         |           |                  |           |               |           |