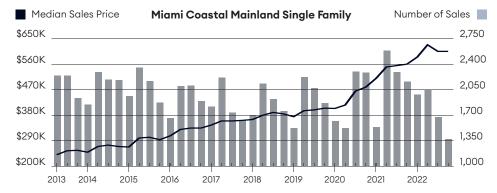

## **Single Family**

- Price trend indicators showed mixed year over year results but were significantly higher than pre-pandemic levels
- The number of sales fell sharply year over year and fell short of pre-pandemic levels
- Listing inventory nearly doubled annually but was one-third of pre-pandemic levels

| Single Family Matrix                    | Q4-2022   | %∆ (QTR) | Q3-2022     | $\Delta$ (yr) | Q4-2021   |
|-----------------------------------------|-----------|----------|-------------|---------------|-----------|
| Average Sales Price                     | \$932,683 | -8.3%    | \$1,017,529 | -2.6%         | \$957,387 |
| Average Price Per Sq Ft                 | \$464     | -7.4%    | \$501       | 6.4%          | \$436     |
| Median Sales Price                      | \$605,000 | 0.0%     | \$605,000   | 8.0%          | \$560,000 |
| Non-Distressed                          | \$610,000 | 0.0%     | \$610,000   | 8.9%          | \$560,000 |
| Distressed                              | \$387,750 | -5.4%    | \$410,000   | 7.7%          | \$360,000 |
| Number of Sales (Closed)                | 1,372     | -18.2%   | 1,677       | -36.5%        | 2,162     |
| Non-Distressed                          | 1,344     | -18.1%   | 1,642       | -37.0%        | 2,133     |
| Distressed                              | 28        | -20.0%   | 35          | -3.4%         | 29        |
| Days on Market (From Last List Date)    | 52        | 33.3%    | 39          | 18.2%         | 44        |
| Listing Discount (From Last List Price) | 4.3%      |          | 5.8%        |               | 1.1%      |
| Listing Inventory                       | 2,344     | 5.3%     | 2,226       | 70.2%         | 1,377     |
| Months of Supply                        | 5.1       | 27.5%    | 4.0         | 168.4%        | 1.9       |